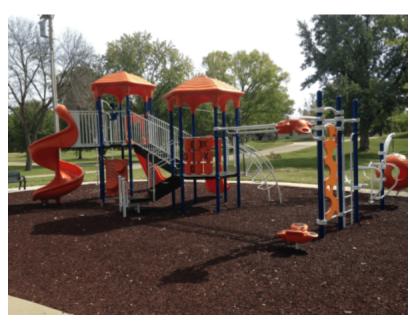

## **Riverside Park**

Riverside Park is located in west Beatrice four (4) blocks north of the intersection of Court Street and Sumner Street. The park features an ADA accessible playground area added in the Fall of 2013, lighted basketball and tennis court, and a soccer field. There are two (2) picnic shelters available for reservation by visiting the Facility Reservations Request page. You can also enjoy the hike and bike trail that makes its way through the park or river fishing.