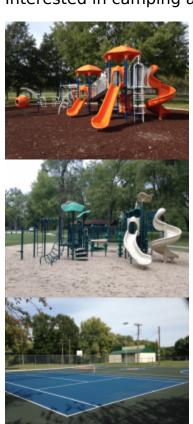

## **Riverside Park**

Riverside Park is located in west Beatrice four (4) blocks north of the intersection of Court Street and Sumner Street. The park features an ADA accessible playground area added in the Fall of 2013, lighted basketball and tennis court, and a soccer field. There are two (2) picnic shelters available for reservation by visiting the Facility Reservations Request page. You can also enjoy the hike and bike trail that makes its way through the park or river fishing.