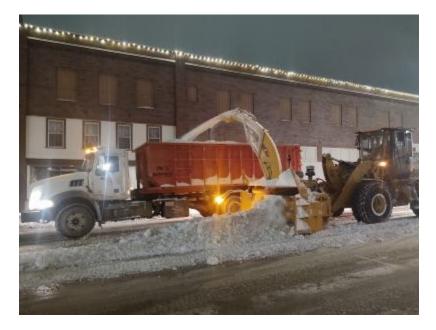

## **Snow Removal**

The snow removal program is very important due to the enormous effect a winter storm has on the daily routines of each and every citizen of the City. It is the goal of the Street Department to manage and operate a snow removal and ice control program that will allow a reasonably careful driver to safely travel the City street system throughout the winter season. Keeping the highways and emergency snow routes open to traffic every winter storm is the Street Department's number one priority.