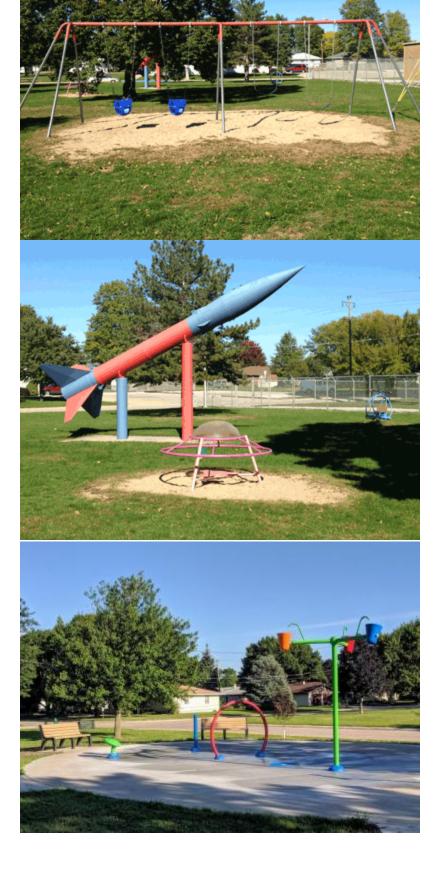

## **Sertoma Astro Park**

Astro Park is located at 19th & Hoyt Streets. The park offers playground equipment and a picnic shelter. The MGI-Series Rocket, "Honest John" is displayed here.

The Sertoma Park Splash Pad is now open for the season!

In 2019, a new splash pad was constructed at Sertoma Astro Park. The addition was a result of fundraising efforts by the Beatrice Sertoma Club, and a grant from the Beatrice Plus Program. The Sertoma Splash Pad features a variety of water activities for children to enjoy, including spray nozzles and buckets that dump water from above. A new restroom facility was constructed at the