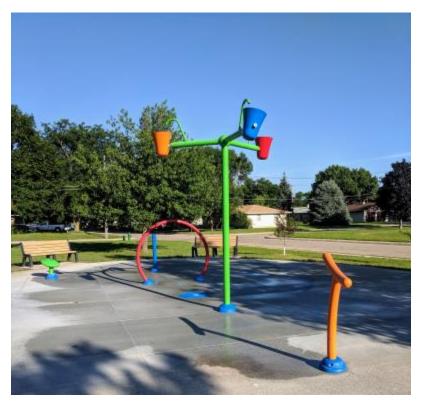

In 2019, a new splash pad was constructed at Sertoma Astro Park. The addition was a result of fundraising efforts by the Beatrice Sertoma Club, and a grant from the Beatrice Plus Program. The Sertoma Splash Pad features a variety of water activities for children to enjoy, including spray nozzles and buckets that dump water from above. A new restroom facility was constructed at the

park in 2020. The splash pad is open from **11:00 am to 8:00 pm** daily during the summer