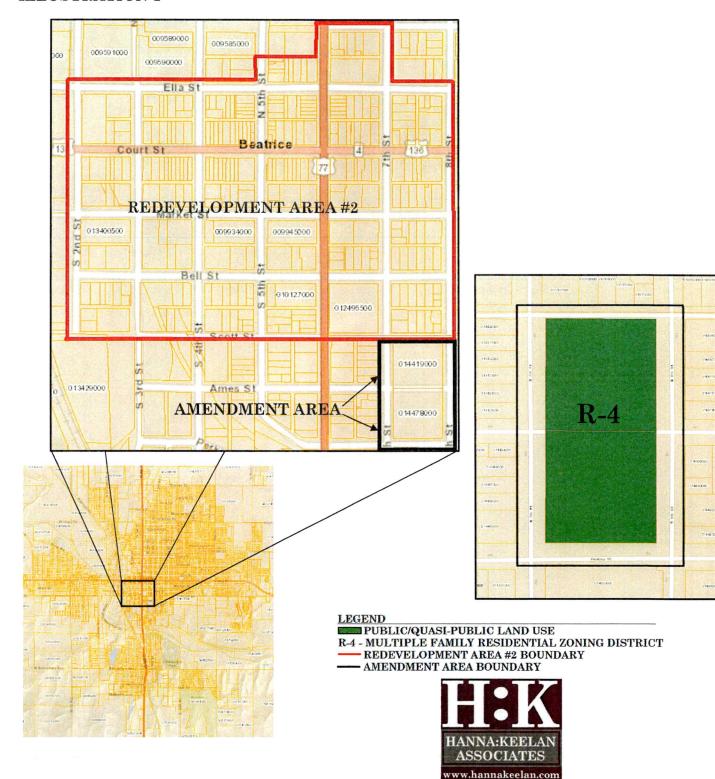

WHEREAS, the Mayor and City Council of the City of Beatrice, Nebraska, find and determine that the Stoddard Elementary School Site, as shown in Exhibit "A", is substandard and blighted as defined in Neb. Rev. Stat. §18-2103.

## Exhibit "A"

## CONTEXT MAP

REDEVELOPMENT AREA #2 WITH AMENDMENT AREA BEATRICE, NEBRASKA ILLUSTRATION 1