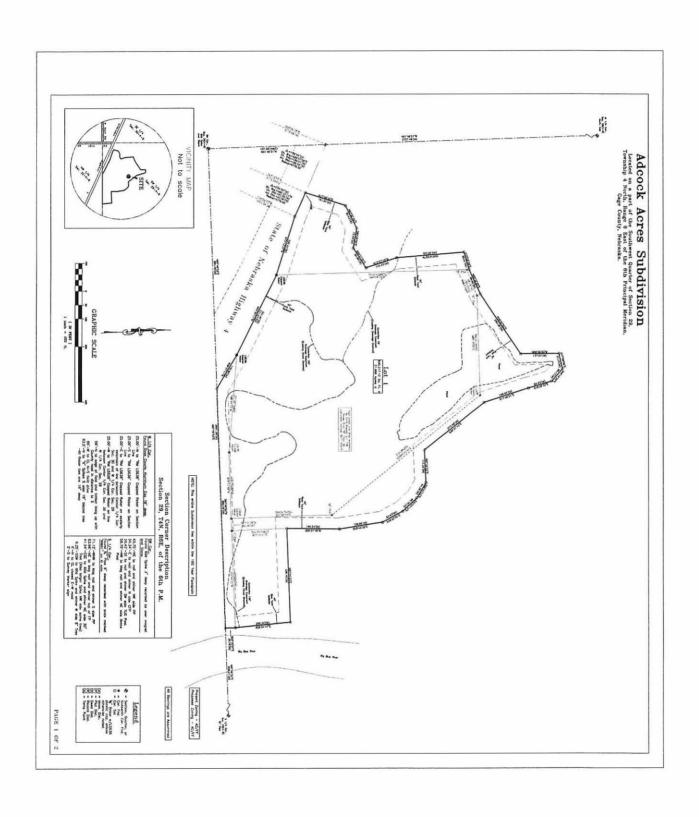

#### **ORDINANCE NUMBER 20-040**

An ordinance approving the plat of the Adcock Acres Subdivision to Gage County, Nebraska, as executed by the owner thereof, certified by the surveyor of said subdivision, approved by the City Engineer, and approved by the Planning and Zoning Commission of the City of Beatrice, Nebraska; repealing conflicting ordinances; and providing for publication in pamphlet form and an effective date of this ordinance.

BE IT ORDAINED BY THE MAYOR AND CITY COUNCIL OF THE CITY OF BEATRICE, NEBRASKA:

**SECTION 1.** That the plat of the Adcock Acres Subdivision to Gage County, Nebraska, as executed by the owners thereof, John J. Adcock and Connie L. Adcock, husband and wife, certified by Chris Witulski, Surveyor, L.S. 638 on October 27, 2020, and by James Burroughs, City Engineer, on October 28, 2020, and approved by the Planning and Zoning Commission of the City of Beatrice, Nebraska on November 2, 2020, be and the same is hereby approved.

**SECTION 2.** That the zoning of the area contained in the Adcock Acres Subdivision to Gage County, Nebraska remain zoned Agricultural District ("AG").

**SECTION 3.** That all ordinances or parts of ordinances in conflict herewith are hereby repealed.