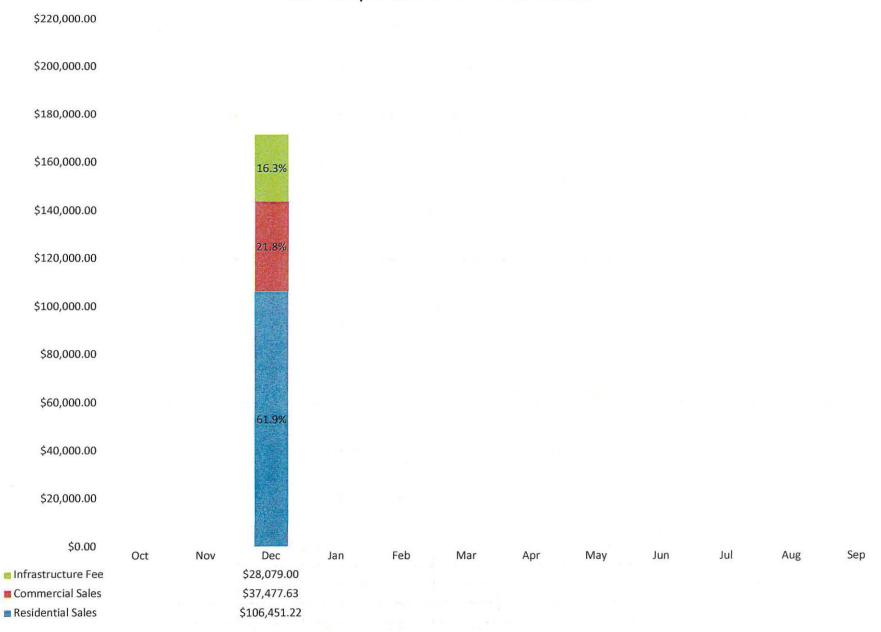

#### **New Hires:**

In January, two (2) Firefighter Paramedics joined the Beatrice Fire Department. Luke Baldwin and Vincent "Gage" Killpack began their duties on January 4, 2021.

Financial statements for the General and Street Fund for the month ending December 31, 2020 are attached, marked as **Exhibit "A"**. Financial statements for the Electric, Water, and WPC Departments for the month ending December 31, 2020 are attached, marked as **Exhibit "B"**.