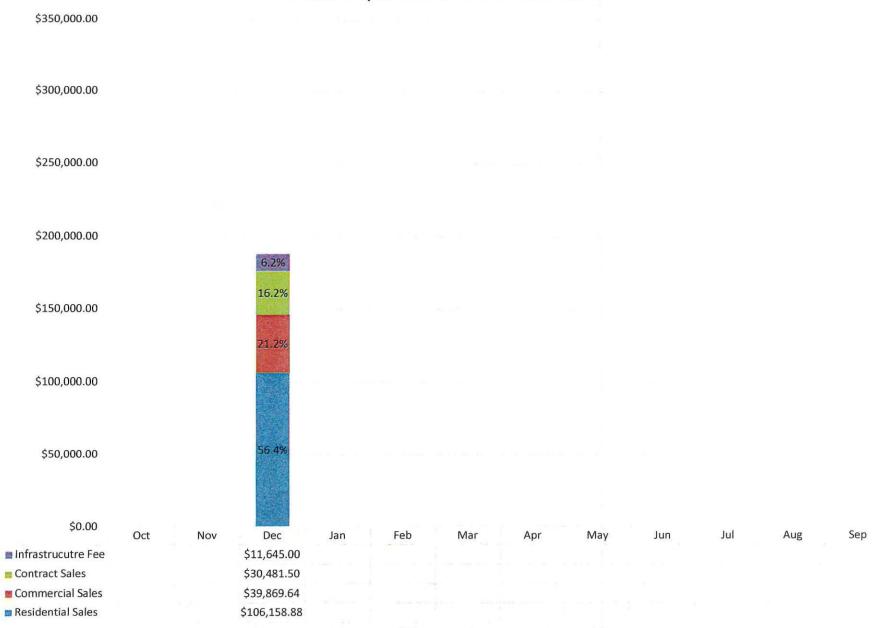

#### **New Hires:**

In January, two (2) Firefighter Paramedics joined the Beatrice Fire Department. Luke Baldwin and Vincent "Gage" Killpack began their duties on January 4, 2021.

Financial statements for the General and Street Fund for the month ending December 31, 2020 are attached, marked as **Exhibit "A"**. Financial statements for the Electric, Water, and WPC Departments for the month ending December 31, 2020 are attached, marked as **Exhibit "B"**.