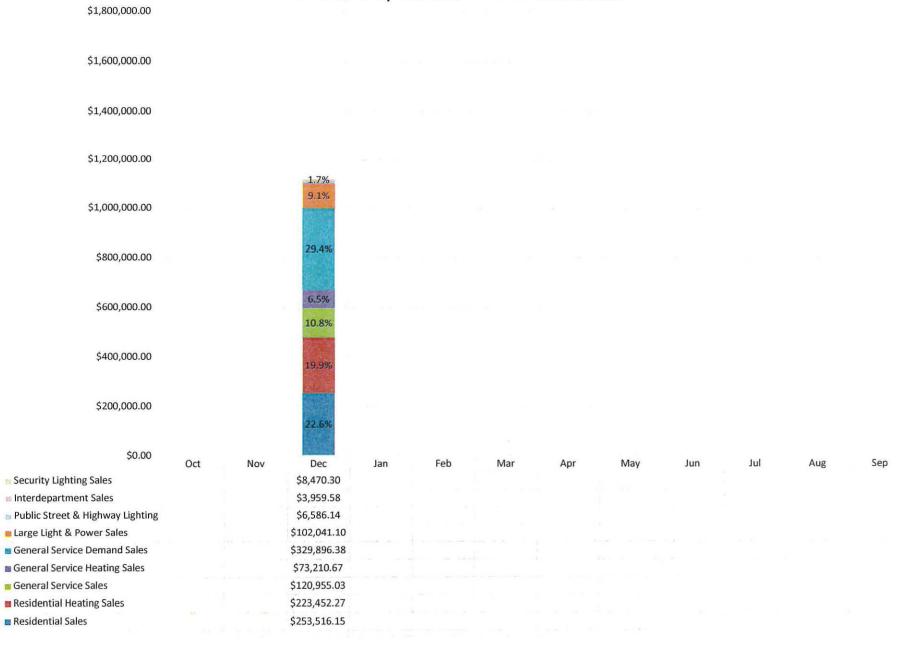

#### **New Hires:**

In January, two (2) Firefighter Paramedics joined the Beatrice Fire Department. Luke Baldwin and Vincent "Gage" Killpack began their duties on January 4, 2021.

Financial statements for the General and Street Fund for the month ending December 31, 2020 are attached, marked as **Exhibit "A"**. Financial statements for the Electric, Water, and WPC Departments for the month ending December 31, 2020 are attached, marked as **Exhibit "B"**.