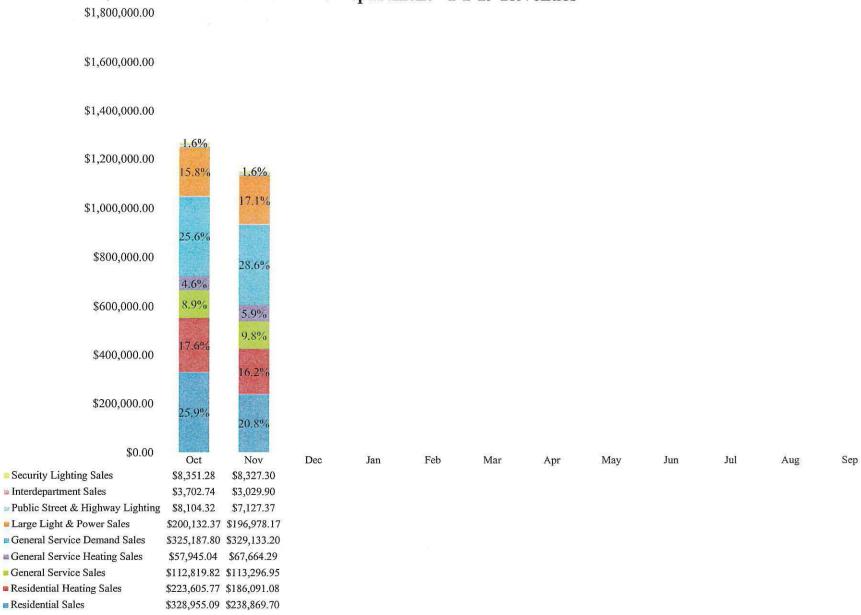

## City of Beatrice:

General and Street Fund financial statements for the month ending November 30, 2018 are attached, marked as "Exhibit B".

## **Board of Public Works:**

The Electric, Water, and WPC financial statements for the month ending November 30, 2018 are attached, marked as "Exhibit C".