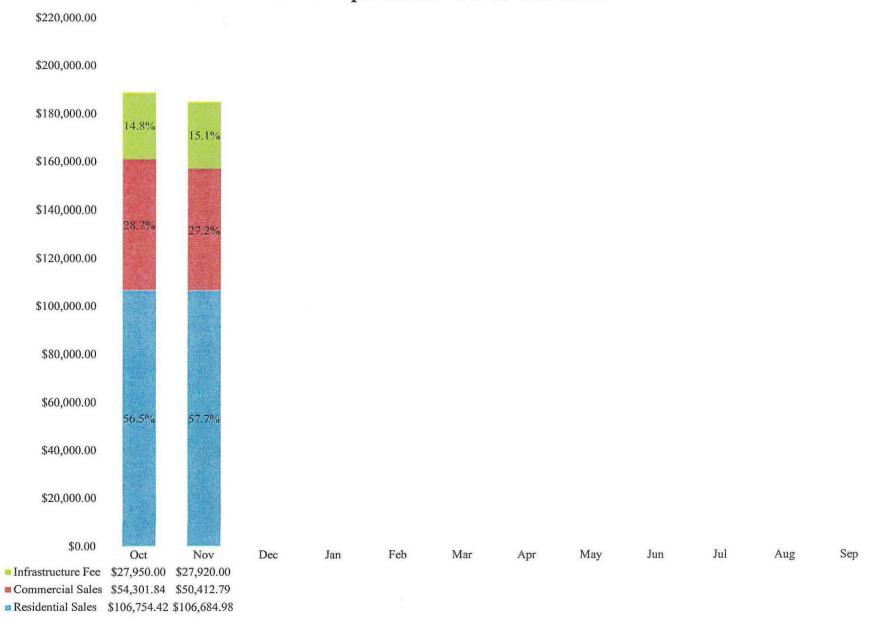

## City of Beatrice:

General and Street Fund financial statements for the month ending November 30, 2018 are attached, marked as "Exhibit B".

## **Board of Public Works:**

The Electric, Water, and WPC financial statements for the month ending November 30, 2018 are attached, marked as "Exhibit C".