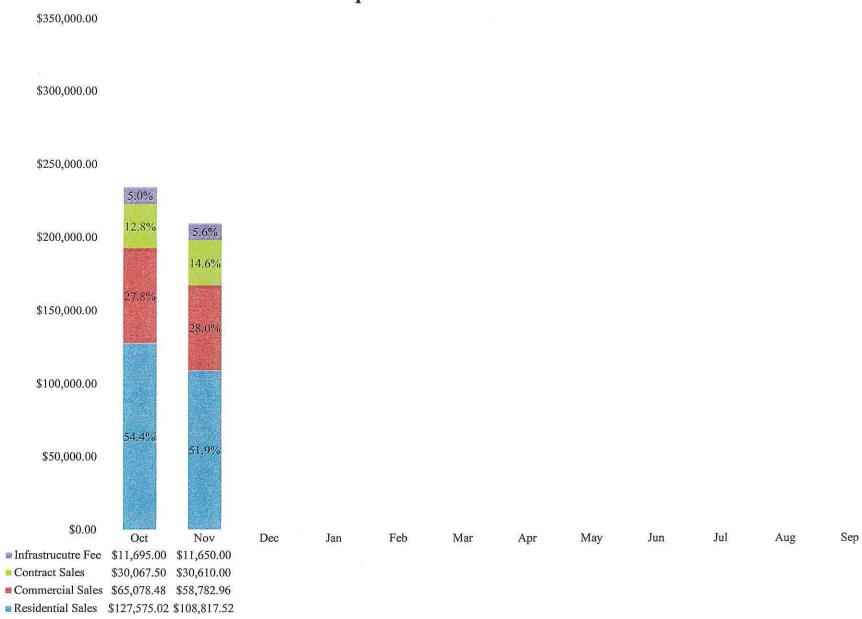

## City of Beatrice:

General and Street Fund financial statements for the month ending November 30, 2018 are attached, marked as "Exhibit B".

## **Board of Public Works:**

The Electric, Water, and WPC financial statements for the month ending November 30, 2018 are attached, marked as "Exhibit C".