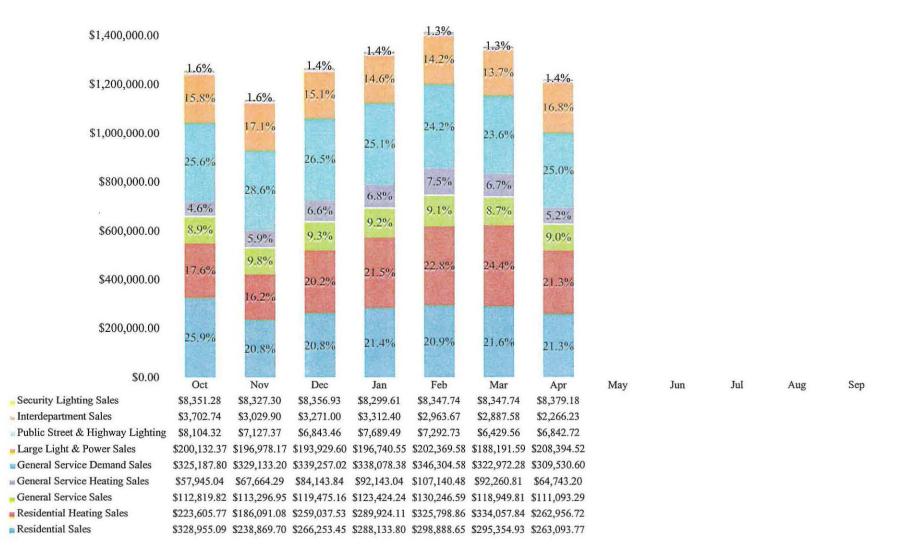

## **Board of Public Works:**

The Electric, Water, and WPC financial statements for the month ending April 30, 2019 are attached, marked as "Exhibit C".