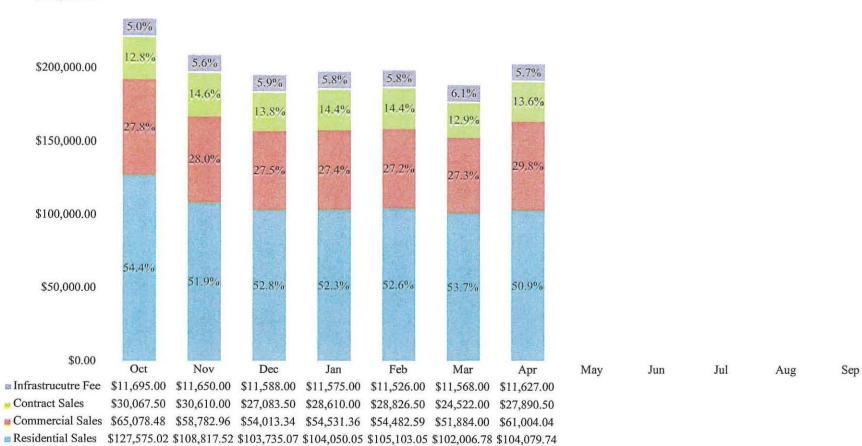

## **Board of Public Works:**

The Electric, Water, and WPC financial statements for the month ending April 30, 2019 are attached, marked as "Exhibit C".