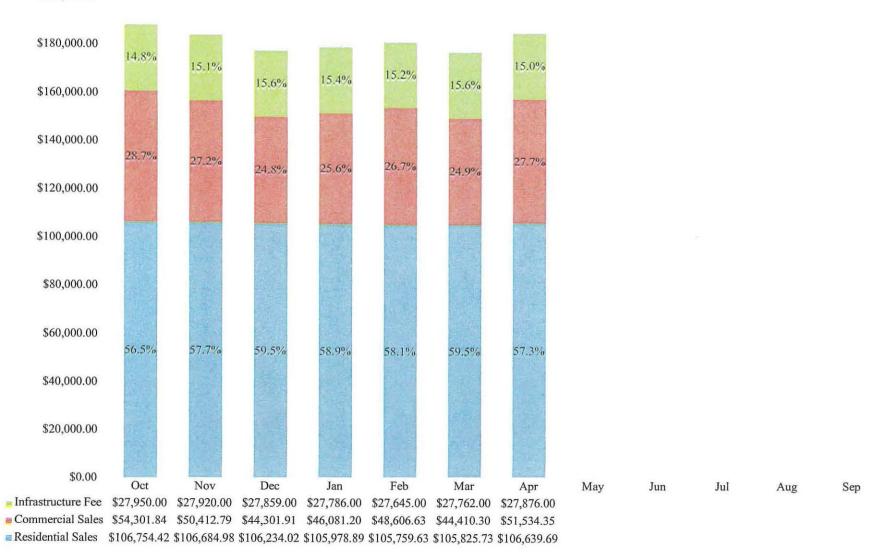

## **Board of Public Works:**

The Electric, Water, and WPC financial statements for the month ending April 30, 2019 are attached, marked as "Exhibit C".