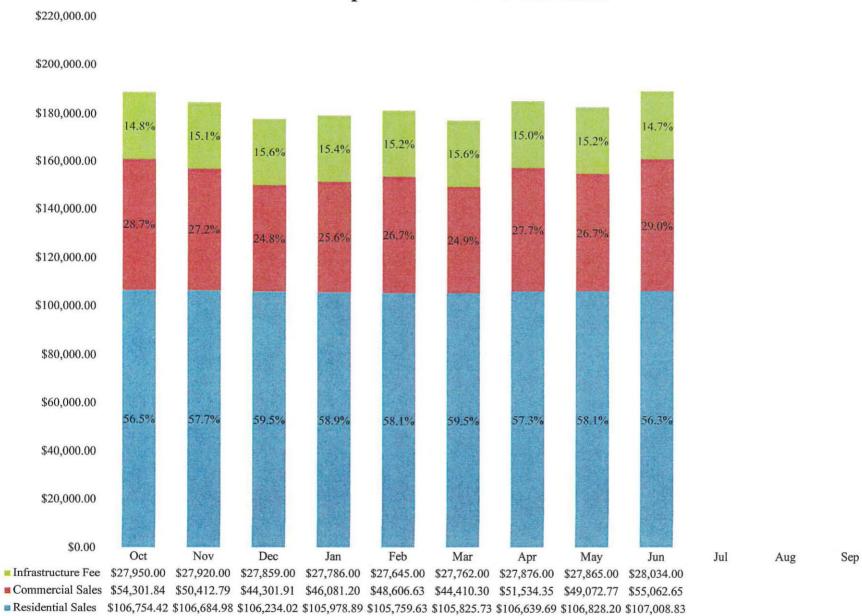

| Infrastructure Fees-Commerical     | 549    | 554    | _             | 3,300         |                     | 3,324        |                         | 29,760        |                      | 29,952            |
|                                    | 10,844 | 10,929 | 36,658,867    | \$ 198,128    | 33,508,014          | \$ 190,089   | 290,881,101             | \$ 1,674,205  | 281,557,813          | \$ 1,652,110      |
|                                    |        |        |               |               |                     |              |                         |               | -3.21%               | -1.32%            |

## **Electric Department - FY 19 Revenues**



# Water Department - FY '19 Revenues

\$350,000.00

\$300,000.00

\$250,000.00



# WPC Department - FY '19 Revenues









# **June 2019**







# May 2019



# BEATRICE BOARD OF PUBLIC WORKS BALANCE SHEET JUNE 30, 2019

#### ELECTRIC FUND

|                                       |    | URRENT YEAR    | PREVIOUS YEAR |                |  |  |
|---------------------------------------|----|----------------|---------------|----------------|--|--|
| ASSETS                                |    |                |               |                |  |  |
| PLANT                                 |    | 33,996,637.67  |               | 34,538,547.60  |  |  |
| ACCUMULATED DEPRECIATION              | _( | 20,133,110.54) | (             | 20,296,654.64) |  |  |
| BOOK VALUE OF PLANT                   |    | 13,863,527.13  |               | 14,241,892.96  |  |  |
| CONSTRUCTION WORK IN PROGRESS         |    | 761,540.