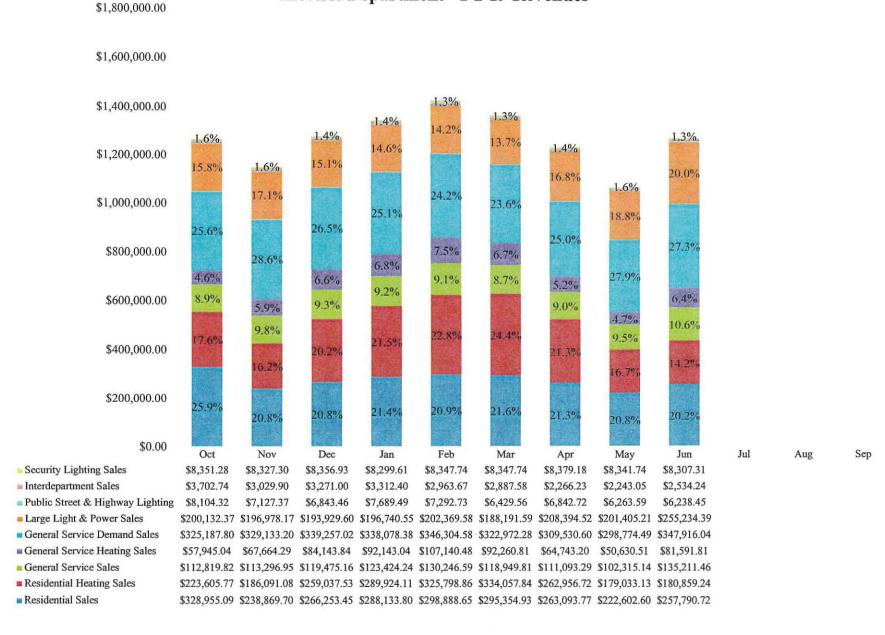

| 24,695       |                         | 220,015       |                      | 220,690           |
| Infrastructure Fees-Commerical     | 549    | 554    | _             | 3,300         |                     | 3,324        |                         | 29,760        |                      | 29,952            |
|                                    | 10,844 | 10,929 | 36,658,867    | \$ 198,128    | 33,508,014          | \$ 190,089   | 290,881,101             | \$ 1,674,205  | 281,557,813          | \$ 1,652,110      |
|                                    |        |        |               |               |                     |              |                         |               | -3.21%               | -1.32%            |

## **Electric Department - FY 19 Revenues**



# Water Department - FY '19 Revenues

\$350,000.00

\$300,000.00

\$250,000.00



# WPC Department - FY '19 Revenues









# **June 2019**







# May 2019



# BEATRICE BOARD OF PUBLIC WORKS BALANCE SHEET JUNE 30, 2019

#### ELECTRIC FUND

|                                       |    | URRENT YEAR    | PREVIOUS YEAR |                |  |  |
|---------------------------------------|----|----------------|---------------|----------------|--|--|
| ASSETS                                |    |                |               |                |  |  |
| PLANT                                 |    | 33,996,637.67  |               | 34,538,547.60  |  |  |
| ACCUMULATED DEPRECIATION              | _( | 20,133,110.54) | (             | 20,296,654.64) |  |  |
| BOOK VALUE OF PLANT