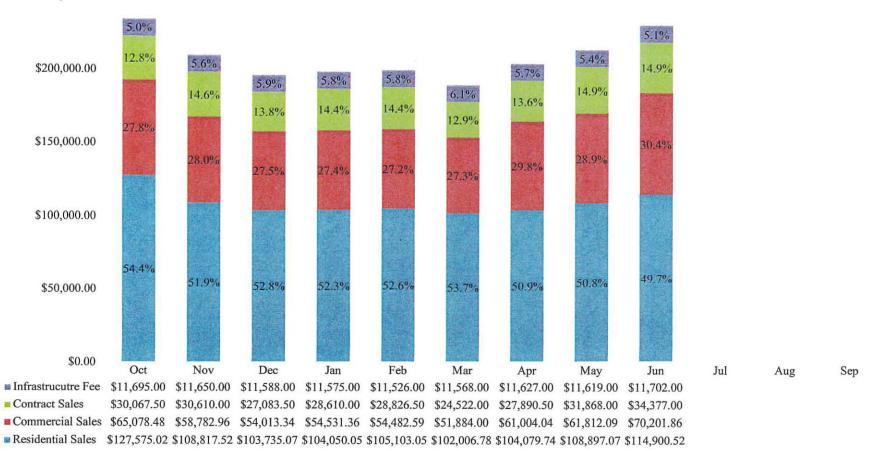

| 220,690           |
| Infrastructure Fees-Commerical     | 549    | 554    | _             | 3,300         |                     | 3,324        |                         | 29,760        |                      | 29,952            |
|                                    | 10,844 | 10,929 | 36,658,867    | \$ 198,128    | 33,508,014          | \$ 190,089   | 290,881,101             | \$ 1,674,205  | 281,557,813          | \$ 1,652,110      |
|                                    |        |        |               |               |                     |              |                         |               | -3.21%               | -1.32%            |

## **Electric Department - FY 19 Revenues**



# Water Department - FY '19 Revenues

\$350,000.00

\$300,000.00

\$250,000.00



# WPC Department - FY '19 Revenues









# **June 2019**







# May 2019



# BEATRICE BOARD OF PUBLIC WORKS BALANCE SHEET JUNE 30, 2019

#### ELECTRIC FUND

|                                       |    | URRENT YEAR    | PREVIOUS YEAR |                |  |  |
|---------------------------------------|----|----------------|---------------|----------------|--|--|
| ASSETS                                |    |                |               |                |  |  |
| PLANT                                 |    | 33,996,637.67  |               | 34,538,547.60  |  |  |
| ACCUMULATED DEPRECIATION              | _( | 20,133,110.54) | (             | 20,296,654.64) |  |  |
| BOOK VALUE OF PLANT                   |    | 13,863,527.13  |               | 14,241,892.96  |  |  |
| CONSTRUCTION WO