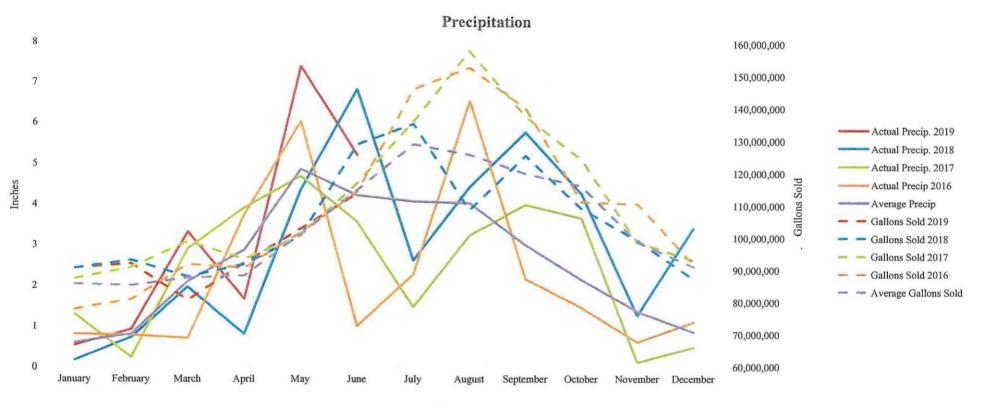

Infrastructure Fees-Commerical     | 549    | 554    | _             | 3,300         |                     | 3,324        |                         | 29,760        |                      | 29,952            |
|                                    | 10,844 | 10,929 | 36,658,867    | \$ 198,128    | 33,508,014          | \$ 190,089   | 290,881,101             | \$ 1,674,205  | 281,557,813          | \$ 1,652,110      |
|                                    |        |        |               |               |                     |              |                         |               | -3.21%               | -1.32%            |

## **Electric Department - FY 19 Revenues**



# Water Department - FY '19 Revenues

\$350,000.00

\$300,000.00

\$250,000.00



# WPC Department - FY '19 Revenues









# **June 2019**







# May 2019



# BEATRICE BOARD OF PUBLIC WORKS BALANCE SHEET JUNE 30, 2019

#### ELECTRIC FUND

|                                       |    | URRENT YEAR    | PREVIOUS YEAR |                |  |  |
|---------------------------------------|----|----------------|---------------|----------------|--|--|
| ASSETS                                |    |                |               |                |  |  |
| PLANT                                 |    | 33,996,637.67  |               | 34,538,547.60  |  |  |
| ACCUMULATED DEPRECIATION              | _( | 20,133,110.54) | (             | 20,296,654.64) |  |  |
| BOOK VALUE OF PLANT                   |    | 13,863,527.13  |               | 14,241,892.96  |  |  |
| CONSTRUCTION WORK IN PROGRESS         |    | 761,540.22